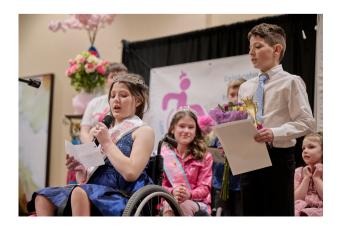

#### What is Little Miss Wheelchair Kansas?

The Little Miss Wheelchair Kansas program recognizes young girls, ages 5-12, who are wheelchair mobile, dynamic, spirited, positive, and who have something to say to the people in our state! Each year, one girl is chosen from a pool of contestants to serve as the Little Miss titleholder. Whoever is chosen works alongside our Ms. Wheelchair Kansas titleholder to empower and educate people of all ages. She attends various events, shares her story, serves as an example for other youth with disabilities, and empowers Kansans through her positive attitude.

Celebrating and empowering our next generation of young role models!